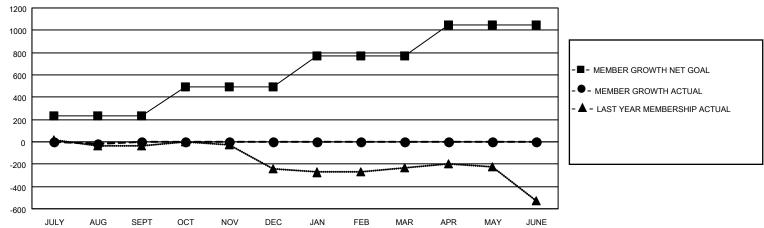

## **GMT MONTHLY MEMBERSHIP PROGRESS REPORT**

Multiple District 5M

Results as of: 8/31/2024

LOCATION: MINNESOTA

| GMT: OPEN             |               |           |               |                       |                         |                         | GMT CA NA                                          |  |
|-----------------------|---------------|-----------|---------------|-----------------------|-------------------------|-------------------------|----------------------------------------------------|--|
| Clubs                 |               |           |               | Members               |                         |                         |                                                    |  |
| RESULTS FOR 2024-2025 |               |           |               | RESULTS FOR 2024-2025 |                         |                         |                                                    |  |
| QUARTER               | NEW CLUB GOAL | NEW CLUBS | DROPPED CLUBS | QUARTER MEN           | MBER GROWTH NET<br>GOAL | MEMBER GROWTH<br>ACTUAL | DROPPED<br>MEMBERS ACTUAL<br>(including transfers) |  |
| JULY/AUG/SEPT         | 1             | 1         | 0             | JULY/AUG/SEPT         | 236                     | 312                     | 300                                                |  |
| OCT/NOV/DEC           | 1             | 0         | 0             | OCT/NOV/DEC           | 257                     | 0                       | 0                                                  |  |
| JAN/FEB/MAR           | 2             | 0         | 0             | JAN/FEB/MAR           | 278                     | 0                       | 0                                                  |  |
| APR/MAY/JUNE          | 9             | 0         | 0             | APR/MAY/JUNE          | 277                     | 0                       | 0                                                  |  |

## GOALS AND ACTUAL MEMBERS CUMULATIVE

| DROPPED CLUBS: 0           |     | 121 CLUBS OF 600 ADDED 1 OR MORE<br>NEW MEMBERS | GENDER DISTRIBUTION  MALE 12,282 (66.06%) |                |       |
|----------------------------|-----|-------------------------------------------------|-------------------------------------------|----------------|-------|
| DROPPED MEMBERS            |     |                                                 | FEMALE                                    | 6,310 (33.94%) |       |
| DECEASED                   | 47  | CLICK HERE FOR CUMULATIVE                       | TOTAL FAMILY UNIT MEMBERS                 |                | 3,904 |
| CLUB CANCELLED 0 OTHER 251 |     | MEMBERSHIP DATA                                 | FAMILY MEMBERS PAYING HALF                |                | 1,983 |
|                            |     |                                                 |                                           |                |       |
| TOTAL                      | 298 |                                                 |                                           |                |       |