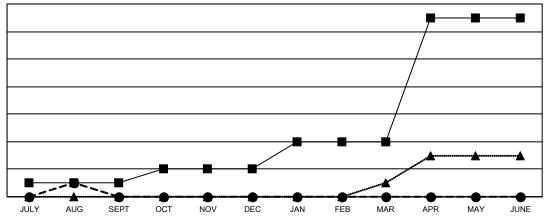

## GOALS AND ACTUAL NEW CLUBS CUMULATIVE

- CURRENT YEAR GOALS FOR NEW CLUBS

- ● - CURRENT YEAR ACTUAL NEW CLUBS

▲ - LAST YEAR ACTUAL NEW CLUBS